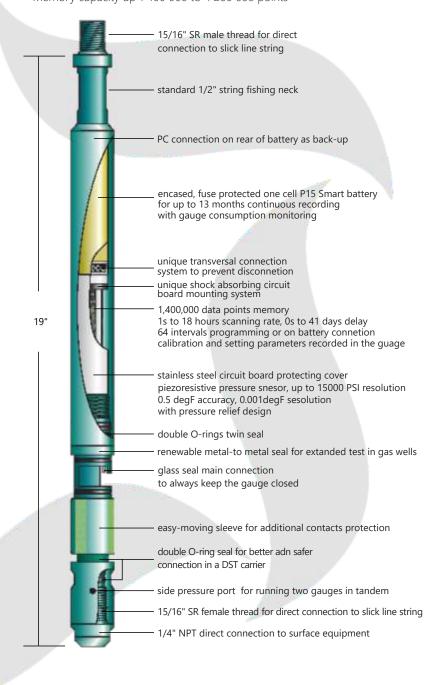

#### Pressure/temperature memory gauges:

- Pressure range 200, 400, 690 bar
- Temperature up to 150 ℃
- Adapted for operation under acidic conditions
- Memory capacity up 1 400 000 to 4 200 000 points