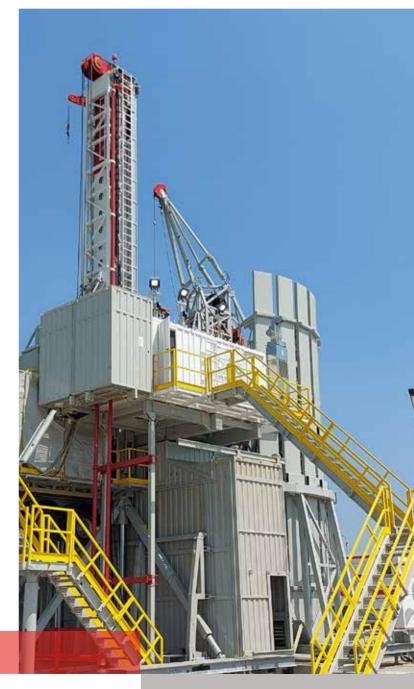

## **Drilling rigs**

| OVER<br>1500 HP           | Drillmec<br>2000 HP     | IDM 2000                | Bentec Euro<br>Rig 450                                    | Massarenti<br>MAS 6000E | National 110 UE                                                    |
|---------------------------|-------------------------|-------------------------|-----------------------------------------------------------|-------------------------|--------------------------------------------------------------------|
| Power (HP)                | 2000                    | 2000                    | 2000                                                      | 1700                    | 1500                                                               |
| Hook load<br>capacity (t) | 590                     | 454                     | 450                                                       | 454                     | 454                                                                |
| Drive type                | VFD                     | VFD                     | VFD                                                       | SCR                     | SCR                                                                |
| Top drive                 | NOV TDS11SA             | NOV TDS11SA             | BENTEC<br>TD-500HT                                        | BENTEC<br>TD500HT       | MH PTD500AC                                                        |
| Pumps                     | 3 x Drillmec<br>12T1600 | 3 x Drillmec<br>12T1600 | 2 x DRILLMEC<br>12T1600<br>+ 1 x BENTEC<br>BMPT-T-1600-AC | 3 x Bomco<br>F 1600     | 3 x National<br>10P130,<br>2x Wirth TPK 1600<br>1x National 10P130 |
| Quantity                  | 2                       | 1                       | 1                                                         | 1                       | 1                                                                  |

| 000 -<br>499 HP           | IRI/IDECO<br>ED1200                  | IRI/DRECO<br>1200                      | Drillmec<br>MR 8000   | Drillmec<br>HH 220                |
|---------------------------|--------------------------------------|----------------------------------------|-----------------------|-----------------------------------|
| Power (HP)                | 1200                                 | 1200                                   | 1000                  | TELESCOPIC<br>HYDRAULIC<br>SYSTEM |
| Hook load<br>capacity (t) | 295                                  | 310                                    | 200                   | 200                               |
| Drive type                | SCR                                  | SCR                                    | mechanical            | hydraulic                         |
| Top drive                 | BENTEC<br>TD500XT                    | BENTEC<br>TD500XT                      | Drillmec<br>HTD250HT  | Drillmec<br>ETD275                |
| Pumps                     | 3 x Ideco T1300<br>3x National10P130 | 2 x Ideco T1300 +<br>1x National10P130 | 3 x NATIONAL<br>9P100 | 3 x DRILLMEC<br>9T100             |
| Quantity                  | 1                                    | 1                                      | 1                     | 1                                 |

| UP TO<br>1000 HP          | Skytop Brewster<br>TR800                             | IRI-750                   |  |
|---------------------------|------------------------------------------------------|---------------------------|--|
| Power (HP)                | 950                                                  | 720                       |  |
| Hook load<br>capacity (t) | 186                                                  | 136                       |  |
| Drive type                | mechanical                                           | mechanical                |  |
| Top drive                 | Drillmec HTD 200                                     | 7                         |  |
| Pumps                     | 2 x GARDNER DENVER PZ8<br>+ 1 x OILFIELD HEBEI F1000 | 3 x GARDNER<br>DENVER PZ8 |  |
| Quantity                  | 1                                                    | 2                         |  |