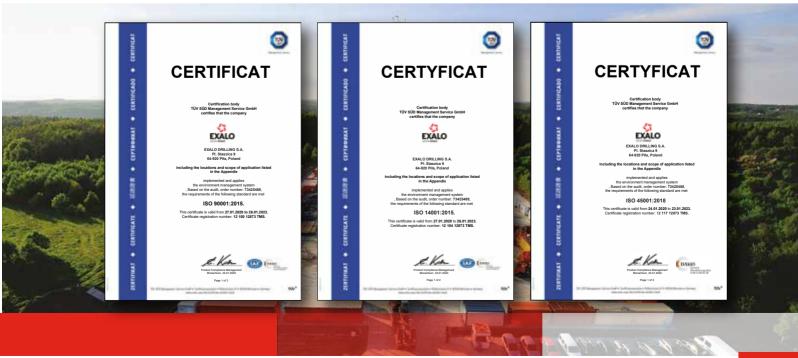

The Integrated Quality, Environmental, and Occupational Health and Safety Management System is audited annually by the German certification company TÜV SÜD and its certificates confirm that the processes comply with the following standards:

- ISO 9001:2015 (Quality Management System),
- ISO 14001:2015 (Environmental Management System),
- ISO 45001:2018 (Occupational Health and Safety Management System).

The Board of EXALO attaches great importance to the management of QHSE. QHSE System is seen as an absolute priority in all operations. The main objective of the system is to build safety awareness among staff.